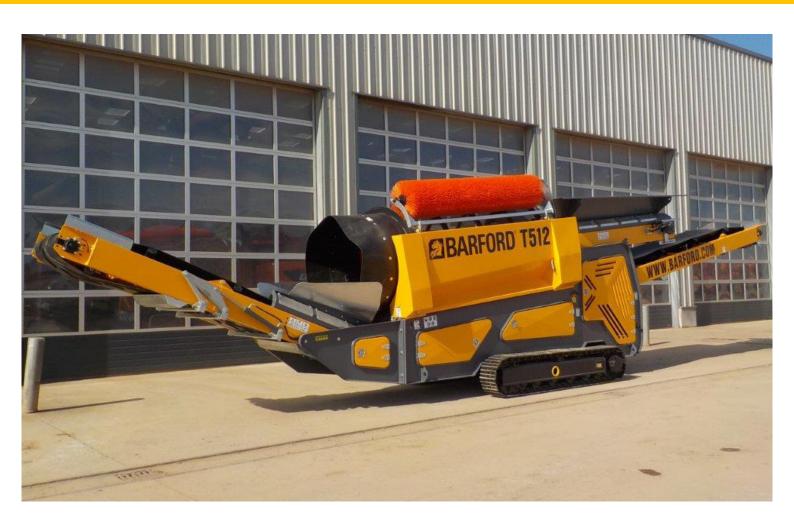

## Barford T512 Tracked Stockpile Conveyor

CAT 2.2 4 Power Unit, 5'x13' Long Direct Drive Drum, Variable Speed Feeder and Drum, Adjustable Brush Tensioners, Hopper Capacity 3.5M3 (4.6 Cubic Yards), Feeder Belt Width 900mm, Fines Conveyor Belt Width 900mm, Stockpile Conveyor Belt Width 750mm, Chevron Belt.