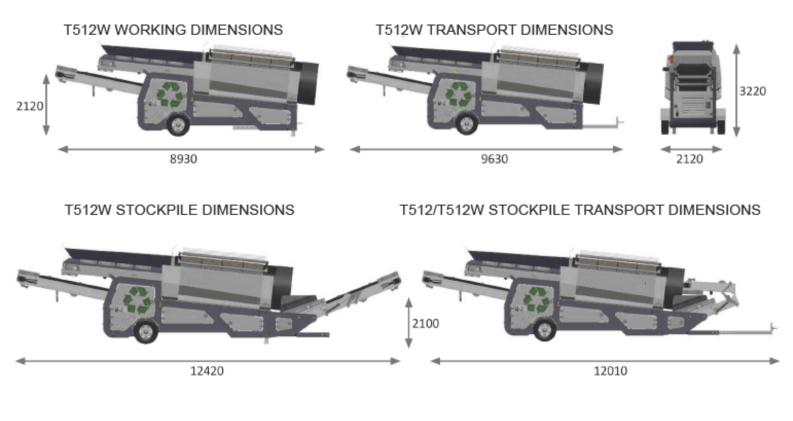

## Barford T512 Tracked Stockpile Conveyor

T512/T512W STOCKPILE WORKING DIMENSIONS

T512/T512W STOCKPILE TRANSPORT DIMENSIONS

## T512/T512W STOCKPILE TRANSPORT DIMENSIONS

| Length: | 8.93M/10.77M (29'4"/35'4")              |
|---------|-----------------------------------------|
| Width:  | 2.2M (7'3")                             |
| Height: | 3.2M (10'6")                            |
| Weight: | 8.5 mTons/9.5 mTons (18700 lb/20900 lb) |

T512/T512W STOCKPILE TRANSPORT DIMENSIONS

| Length: | 8.93M/12.01M (29'4"/39'5")          |
|---------|-------------------------------------|
| Width:  | 2.1M (6'11")                        |
| Height: | 3.2M (10'6")                        |
| Weight: | 6 mTons/7 mTons (13200 lb/15400 lb) |