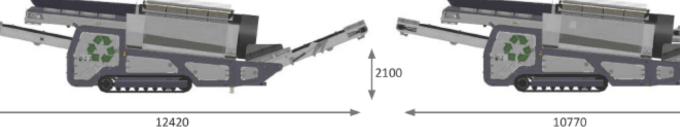

## Barford T512 Tracked Stockpile Conveyor

T512/T512W STOCKPILE WORKING DIMENSIONS

T512/T512W STOCKPILE TRANSPORT DIMENSIONS

T512/T512W STOCKPILE TRANSPORT DIMENSIONS

| Length: | 8.93M/12.01M (29'4"/39'5")          |
|---------|-------------------------------------|
| Width:  | 2.1M (6'11")                        |
| Height: | 3.2M (10'6")                        |
| Weight: | 6 mTons/7 mTons (13200 lb/15400 lb) |