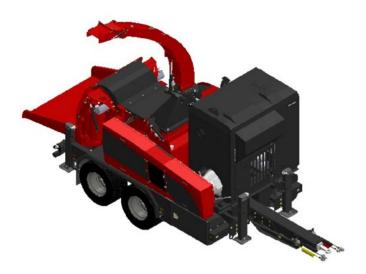

# Greentec 952MEGA MOTOR

- The original classic in our range
- The all-round machine with an extra-large top infeed roller, is powered by two internal hydraulic motors, 500x1450mm wide
- This model is an excellent choice for processing whole trees and big tree canopies
- The drum has 4 knives with a 25mm overbite producing uniform wood chips
- The 952MEGA model is built for high productivity. Producing 100 to 150m3 an hour with a powerful chip discharge

Built on crane Palfinger C45F84 with extra low pillar

80 km/h axes, supersingle tyres 435 wide

Wide infeed and fitted with standing rollers

Height and length adjustable drawbar, equipped with hydraulic drop leg

### Greentec 952MEGA

| Infeed opening incl. standing rollers (mm) | 600 x 1450   |
|--------------------------------------------|--------------|
| Feed opening channel (mm)                  | 550 x 1060   |
| Max. infeed softwood (mm)                  | Ø 550        |
| Drum (mm)                                  | Ø 960 x 930  |
| Top roller (mm)                            | Ø 500 x 1060 |
| Bottom roller (mm)                         | Ø 300 x 1060 |
| Standing rollers (mm)                      | Ø 300 x 610  |
| Chipper knives                             | 4            |
| Max. chip length (mm)                      | 25           |