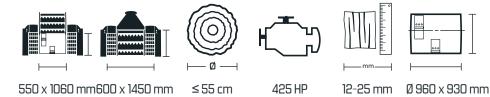

### Greentec 952MEGA

| Infeed opening incl. standing rollers (mm) | 600 x 1450   |
|--------------------------------------------|--------------|
| Feed opening channel (mm)                  | 550 x 1060   |
| Max. infeed softwood (mm)                  | Ø 550        |
| Drum (mm)                                  | Ø 960 x 930  |
| Top roller (mm)                            | Ø 500 x 1060 |
| Bottom roller (mm)                         | Ø 300 x 1060 |
| Standing rollers (mm)                      | Ø 300 x 610  |
| Chipper knives                             | 4            |
| Max. chip length (mm)                      | 25           |