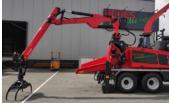

Built on crane Palfinger C45F84 with extra low pillar

80 km/h axes, supersingle tyres 435 wide

Wide infeed and fitted with standing rollers

Height and length adjustable drawbar, equipped with hydraulic drop leg