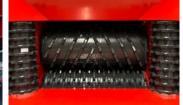

# Greentec 952MEGA MOTOR

- The original classic in our range
- The all-round machine with an extra-large top infeed roller, is powered by two internal hydraulic motors, 500x1450mm wide
- This model is an excellent choice for processing whole trees and big tree canopies
- The drum has 4 knives with a 25mm overbite producing uniform wood chips
- The 952MEGA model is built for high productivity. Producing 100 to 150m3 an hour with a powerful chip discharge

### Greentec 952MEGA

| Infeed opening incl. standing rollers (mm) | 600 x 1450   |
|--------------------------------------------|--------------|
| Feed opening channel (mm)                  | 550 x 1060   |
| Max. infeed softwood (mm)                  | Ø 550        |
| Drum (mm)                                  | Ø 960 x 930  |
| Top roller (mm)                            | Ø 500 x 1060 |
| Bottom roller (mm)                         | Ø 300 x 1060 |
| Standing rollers (mm)                      | Ø 300 x 610  |
| Chipper knives                             | 4            |
| Max. chip length (mm)                      | 25           |