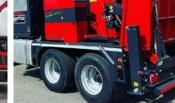

Built on crane Palfinger C45F84 with extra low pillar

80 km/h axes, supersingle tyres 435 wide

Wide infeed and fitted with standing rollers

Height and length adjustable drawbar, equipped with hydraulic drop leg